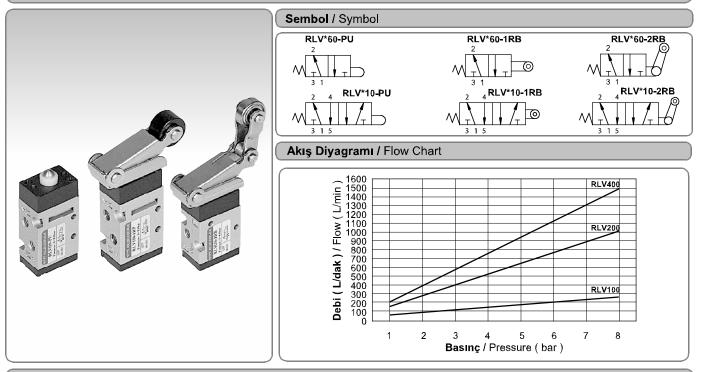

•///YPC

RLV Serisi Makaralı Valfler (3/2 - 5/2) / RLV Series Roller Valves (3/2 - 5/2)



## Özellikler / Specification

| Model / Model                                          | RLV100                                                                      | RLV200 | RLV400 |
|--------------------------------------------------------|-----------------------------------------------------------------------------|--------|--------|
| Akışkan / Fluid                                        | <b>40μ filtrelenmiş hava</b> / Air ( to be filtered by 40μ filter element ) |        |        |
| Çalışma Tipi / Operating                               | 5/2, 3/2                                                                    |        |        |
| Bağlantı Ölçüsü / Port Size                            | M5                                                                          | 1/8"   | 1