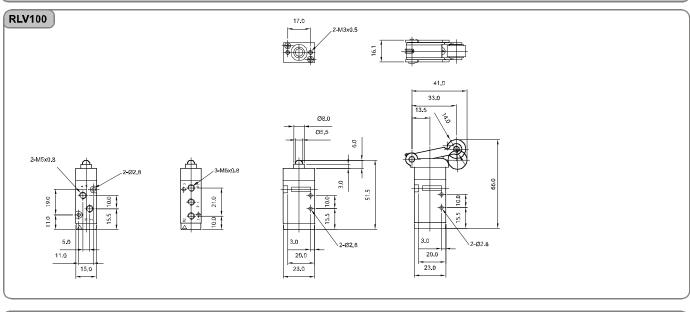

|
| RLV1: M5 x 0.8<br>Bağlantı Deliği<br>Port<br>RLV2: 1/8"<br>Bağlantı Deliği<br>Port<br>RLV4: 1/4"<br>Bağlantı Deliği<br>Port | <ol> <li>5/2 Yay Dönüşlü<br/>5/2 Spring Return</li> <li>6: 3/2 Yay Dönüşlü<br/>3/2 Spring Return</li> </ol> | 0: G                           | PU: Pimli / Pushrod<br>1RP: Plastik Makaralı / Two-Way Plastic Roller Lever<br>1RB: Rulman Makaralı / Two-Way Bearing Roller Lever<br>2RP: Mafsallı Plastik Makaralı / One-Way Plastic Roller Lever<br>2RB: Mafsallı Rulman Makaralı / One-Way Bearing Roller Lever |

5 - 17

## RLV Serisi Makaralı Valfler (3/2 - 5/2) / RLV Series Roller Valves (3/2 - 5/2)

## Teknik Çizimler / Technical Drawings