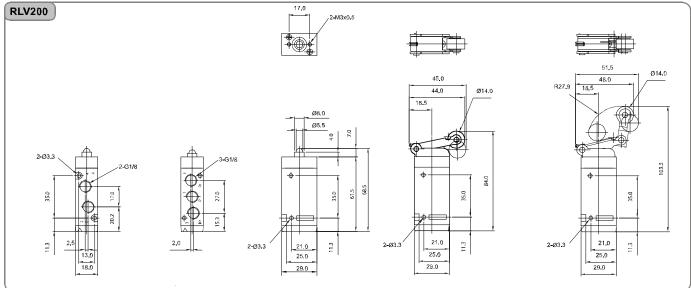

|
| RLV1: M5 x 0.8<br>Bağlantı Deliği<br>Port<br>RLV2: 1/8"<br>Bağlantı Deliği<br>Port<br>RLV4: 1/4"<br>Bağlantı Deliği<br>Port | <ol> <li>5/2 Yay Dönüşlü<br/>5/2 Spring Return</li> <li>6: 3/2 Yay Dönüşlü<br/>3/2 Spring Return</li> </ol> | 0: G                           | PU: Pimli / Pushrod<br>1RP: Plastik Makaralı / Two-Way Plastic Roller Lever<br>1RB: Rulman Makaralı / Two-Way Bearing Roller Lever<br>2RP: Mafsallı Plastik Makaralı / One-Way Plastic Roller Lever<br>2RB: Mafsallı Rulman Makaralı / One-Way Bearing Roller Lever |

5 - 17

## RLV Serisi Makaralı Valfler (3/2 - 5/2) / RLV Series Roller Valves (3/2 - 5/2)

## Teknik Çizimler / Technical Drawings