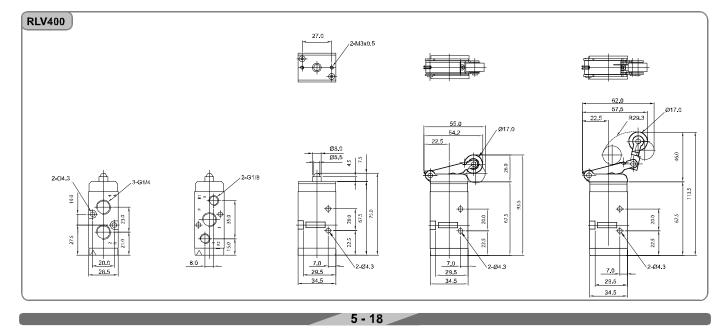

|
| RLV1: M5 x 0.8<br>Bağlantı Deliği<br>Port<br>RLV2: 1/8"<br>Bağlantı Deliği<br>Port<br>RLV4: 1/4"<br>Bağlantı Deliği<br>Port | <ol> <li>5/2 Yay Dönüşlü<br/>5/2 Spring Return</li> <li>6: 3/2 Yay Dönüşlü<br/>3/2 Spring Return</li> </ol> | 0: G                           | PU: Pimli / Pushrod<br>1RP: Plastik Makaralı / Two-Way Plastic Roller Lever<br>1RB: Rulman Makaralı / Two-Way Bearing Roller Lever<br>2RP: Mafsallı Plastik Makaralı / One-Way Plastic Roller Lever<br>2RB: Mafsallı Rulman Makaralı / One-Way Bearing Roller Lever |

5 - 17

## RLV Serisi Makaralı Valfler (3/2 - 5/2) / RLV Series Roller Valves (3/2 - 5/2)

## Teknik Çizimler / Technical Drawings