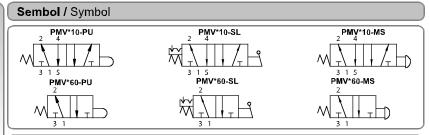

#### Akış Diyagramı / Flow Chart

### Sipariş Kodu / Ordering Code

| PMV1                                                                                                   | 1                                                                                  | 0                              | FP                                                                                                                                                                                             | R                                                                                     | 1                                           |
|--------------------------------------------------------------------------------------------------------|------------------------------------------------------------------------------------|--------------------------------|------------------------------------------------------------------------------------------------------------------------------------------------------------------------------------------------|---------------------------------------------------------------------------------------|---------------------------------------------|
| <b>Model</b><br>Model                                                                                  | Fonksiyon<br>Function                                                              | <b>Diş Tipi</b><br>Thread Type | <b>Anahtar Tipi</b><br>Switch Type                                                                                                                                                             | <b>Buton Rengi</b><br>Button Color                                                    | <b>Montaj Deliği</b><br>Mounting Holes      |
| PMV1: M5 x 0.8  Bağlantı Deliği Port  PMV2: 1/8" Bağlantı Deliği Port  PMV4: 1/4" Bağlantı Deliği Port | 1: 5/2 Yay Dönüşlü<br>5/2 Spring Return<br>6: 3/2 Yay Dönüşlü<br>3/2 Spring Return | 0: G                           | 0: Yok / None PU: Pimli / Pushrod FP: Gömme Buton Flush, Push Button SL: Konum Değiştiricili Selector MS: Yay Dönüşlü Mantar Spring Return Mushroom MT: Kilitli Mantar Turn to Unlock Mushroom | 0: Yok / None  B: Siyah / Black  R: Kırmızı / Red  G: Yeşil / Green  Y: Sarı / Yellow | 0: Yok / None  1: 22 mm  2: 25 mm  3: 30 mm |