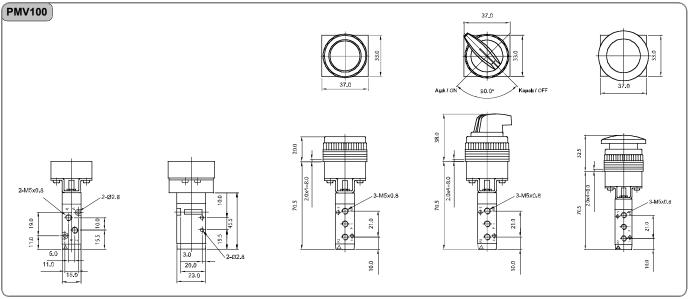

ngi</b><br>Button Color                                                    | <b>Montaj Deliği</b><br>Mounting Holes      |
| PMV1: M5 x 0.8  Bağlantı Deliği Port  PMV2: 1/8" Bağlantı Deliği Port  PMV4: 1/4" Bağlantı Deliği Port | 1: 5/2 Yay Dönüşlü<br>5/2 Spring Return<br>6: 3/2 Yay Dönüşlü<br>3/2 Spring Return | 0: G                           | 0: Yok / None PU: Pimli / Pushrod FP: Gömme Buton Flush, Push Button SL: Konum Değiştiricili Selector MS: Yay Dönüşlü Mantar Spring Return Mushroom MT: Kilitli Mantar Turn to Unlock Mushroom | 0: Yok / None  B: Siyah / Black  R: Kırmızı / Red  G: Yeşil / Green  Y: Sarı / Yellow | 0: Yok / None  1: 22 mm  2: 25 mm  3: 30 mm |



## PMV Serisi Buton Valfler (5/2 - 3/2) / PMV Series Button Valves (5/2 - 3/2)

### Teknik Çizimler / Technical Drawings