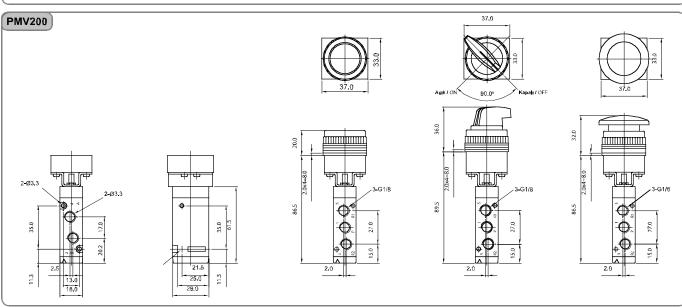

i</b><br>Button Color                                                    | <b>Montaj Deliği</b><br>Mounting Holes      |
| PMV1: M5 x 0.8  Bağlantı Deliği Port  PMV2: 1/8" Bağlantı Deliği Port  PMV4: 1/4" Bağlantı Deliği Port | 1: 5/2 Yay Dönüşlü<br>5/2 Spring Return<br>6: 3/2 Yay Dönüşlü<br>3/2 Spring Return | 0: G                           | 0: Yok / None PU: Pimli / Pushrod FP: Gömme Buton Flush, Push Button SL: Konum Değiştiricili Selector MS: Yay Dönüşlü Mantar Spring Return Mushroom MT: Kilitli Mantar Turn to Unlock Mushroom | 0: Yok / None  B: Siyah / Black  R: Kırmızı / Red  G: Yeşil / Green  Y: Sarı / Yellow | 0: Yok / None  1: 22 mm  2: 25 mm  3: 30 mm |



## PMV Serisi Buton Valfler (5/2 - 3/2) / PMV Series Button Valves (5/2 - 3/2)

### Teknik Çizimler / Technical Drawings