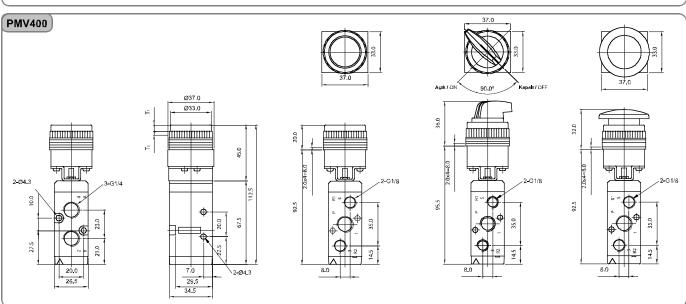

/b><br>Button Color                                                    | <b>Montaj Deliği</b><br>Mounting Holes      |
| PMV1: M5 x 0.8  Bağlantı Deliği Port  PMV2: 1/8" Bağlantı Deliği Port  PMV4: 1/4" Bağlantı Deliği Port | 1: 5/2 Yay Dönüşlü<br>5/2 Spring Return<br>6: 3/2 Yay Dönüşlü<br>3/2 Spring Return | 0: G                           | 0: Yok / None PU: Pimli / Pushrod FP: Gömme Buton Flush, Push Button SL: Konum Değiştiricili Selector MS: Yay Dönüşlü Mantar Spring Return Mushroom MT: Kilitli Mantar Turn to Unlock Mushroom | 0: Yok / None  B: Siyah / Black  R: Kırmızı / Red  G: Yeşil / Green  Y: Sarı / Yellow | 0: Yok / None  1: 22 mm  2: 25 mm  3: 30 mm |



## PMV Serisi Buton Valfler (5/2 - 3/2) / PMV Series Button Valves (5/2 - 3/2)

### Teknik Çizimler / Technical Drawings