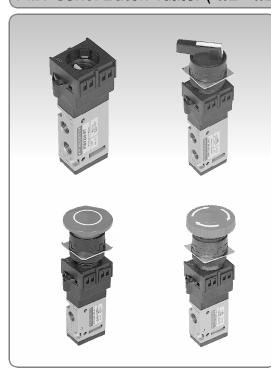

# PMV Serisi Buton Valfler (5/2 - 3/2) / PMV Series Button Valves (5/2 - 3/2)

### Sipariş Kodu / Ordering Code

| PMV1                                                                                                   | 1                                                                                  | 0                              | FP                                                                                                                                                                                             | R                                                                                     | 1                                           |
|--------------------------------------------------------------------------------------------------------|------------------------------------------------------------------------------------|--------------------------------|------------------------------------------------------------------------------------------------------------------------------------------------------------------------------------------------|---------------------------------------------------------------------------------------|---------------------------------------------|
| <b>Model</b><br>Model                                                                                  | Fonksiyon<br>Function                                                              | <b>Diş Tipi</b><br>Thread Type | <b>Anahtar Tipi</b><br>Switch Type                                                                                                                                                             | <b>Buton Rengi</b><br>Button Color                                                    | <b>Montaj Deliği</b><br>Mounting Holes      |
| PMV1: M5 x 0.8  Bağlantı Deliği Port  PMV2: 1/8" Bağlantı Deliği Port  PMV4: 1/4" Bağlantı Deliği Port | 1: 5/2 Yay Dönüşlü<br>5/2 Spring Return<br>6: 3/2 Yay Dönüşlü<br>3/2 Spring Return | 0: G                           | 0: Yok / None PU: Pimli / Pushrod FP: Gömme Buton Flush, Push Button SL: Konum Değiştiricili Selector MS: Yay Dönüşlü Mantar Spring Return Mushroom MT: Kilitli Mantar Turn to Unlock Mushroom | 0: Yok / None  B: Siyah / Black  R: Kırmızı / Red  G: Yeşil / Green  Y: Sarı / Yellow | 0: Yok / None  1: 22 mm  2: 25 mm  3: 30 mm |