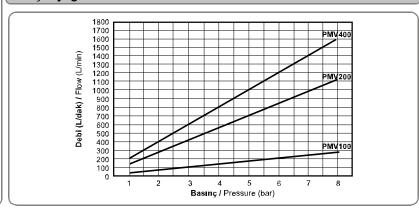

# PMV Serisi Buton Valfler (5/2 - 3/2) / PMV Series Button Valves (5/2 - 3/2)





#### Akış Diyagramı / Flow Chart



#### Özellikler / Specification

| Model / Model                                   | PMV100                                                                      | PMV200 | PMV400 |  |  |  |
|-------------------------------------------------|-----------------------------------------------------------------------------|--------|--------|--|--|--|
| Akışkan / Fluid                                 | <b>40μ filtrelenmiş hava /</b> Air ( to be filtered by 40μ filter element ) |        |        |  |  |  |
| Çalışma Tipi / Operating                        | 5/2, 3/2                                                                    |        |        |  |  |  |
| Bağlantı Ölçüsü / Port Size                     | M5                                                                          | 1/8"