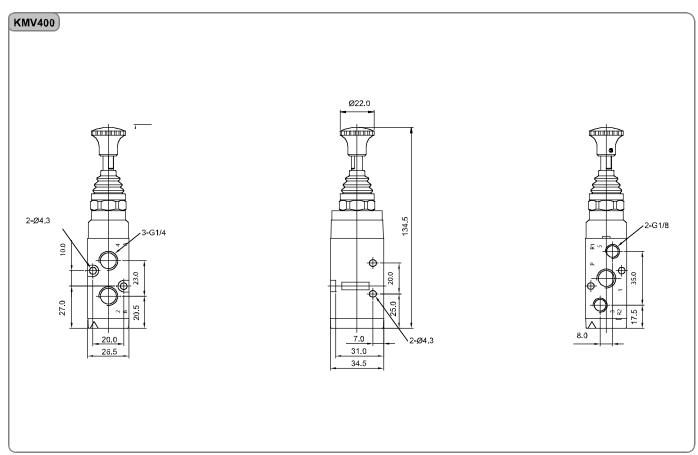

--|--------------------------------------|
| <b>Model</b><br>Model                                            | <b>Fonksiyon</b><br>Function                                                             | <b>Diş Tipi</b><br>Thread Type | Geri Dönüş Yöntemi / Return Method                                        | Manuel Kontrol<br>Manuel Operator    |
| KMV3: 1/8" Bağlantı Deliği Port  KMV4: 1/4" Bağlantı Deliği Port | 1: 5/2 Yay Dönüşlü<br>5/2 Spring Return<br>6: 3/2 Yay Dönüşlü NK<br>3/2 Spring Return NO | <b>0</b> : G                   | S: Kol-Yay / Push-Spring  D: Kol-Kol / Push-Push  DA: Kol-Hava / Push-Air | P: Oturtma Plakası<br>Standing Plate |



# KMV Serisi Çekmeli Valfler ( 3/2 - 5/2 ) / KMV Series Knob Push - Pull Valves ( 3/2 - 5/2 )

## Teknik Çizimler / Technical Drawings