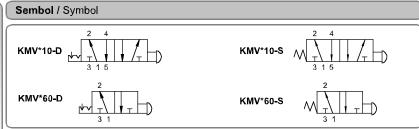

### Sipariş Kodu / Ordering Code

| KMV3                                                             | 1                                                                                        | 0                              | S                                                                         | Р                                    |
|------------------------------------------------------------------|------------------------------------------------------------------------------------------|--------------------------------|---------------------------------------------------------------------------|--------------------------------------|
| <b>Model</b><br>Model                                            | <b>Fonksiyon</b><br>Function                                                             | <b>Diş Tipi</b><br>Thread Type | Geri Dönüş Yöntemi / Return Method                                        | Manuel Kontrol<br>Manuel Operator    |
| KMV3: 1/8" Bağlantı Deliği Port  KMV4: 1/4" Bağlantı Deliği Port | 1: 5/2 Yay Dönüşlü<br>5/2 Spring Return<br>6: 3/2 Yay Dönüşlü NK<br>3/2 Spring Return NO | <b>0</b> : G                   | S: Kol-Yay / Push-Spring  D: Kol-Kol / Push-Push  DA: Kol-Hava / Push-Air | P: Oturtma Plakası<br>Standing Plate |