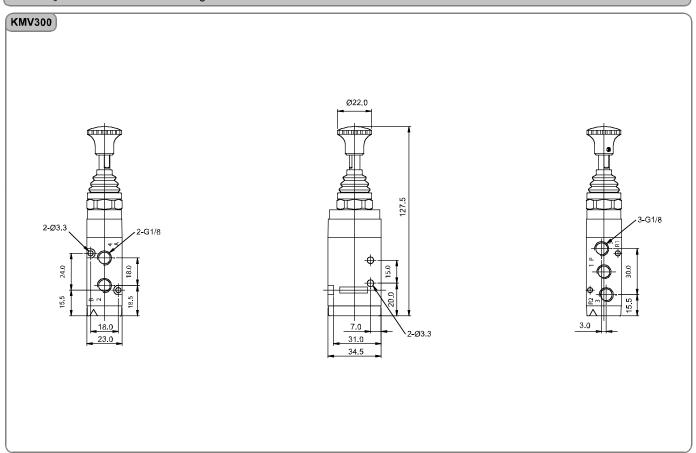

----|--------------------------------------|
| <b>Model</b><br>Model                                            | <b>Fonksiyon</b><br>Function                                                             | <b>Diş Tipi</b><br>Thread Type | Geri Dönüş Yöntemi / Return Method                                        | Manuel Kontrol<br>Manuel Operator    |
| KMV3: 1/8" Bağlantı Deliği Port  KMV4: 1/4" Bağlantı Deliği Port | 1: 5/2 Yay Dönüşlü<br>5/2 Spring Return<br>6: 3/2 Yay Dönüşlü NK<br>3/2 Spring Return NO | <b>0</b> : G                   | S: Kol-Yay / Push-Spring  D: Kol-Kol / Push-Push  DA: Kol-Hava / Push-Air | P: Oturtma Plakası<br>Standing Plate |



# KMV Serisi Çekmeli Valfler ( 3/2 - 5/2 ) / KMV Series Knob Push - Pull Valves ( 3/2 - 5/2 )

## Teknik Çizimler / Technical Drawings