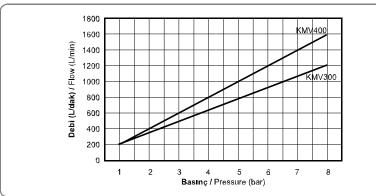

# KMV Serisi Çekmeli Valfler ( 3/2 - 5/2 ) / KMV Series Knob Push - Pull Valves ( 3/2 - 5/2 )





### Akış Diyagramı / Flow Chart



#### Özellikler / Specification

| Model / Model                                   | KMV300                                                                      | KMV400 |  |
|-------------------------------------------------|-----------------------------------------------------------------------------|--------|--|
| Akışkan / Fluid                                 | <b>40μ filtrelenmiş hava</b> / Air ( to be filtered by 40μ filter element ) |        |  |
| Çalışma Tipi / Operating                        | 5/2 5/2 , 3/2                                                               |        |  |
| Bağlantı Ölçüsü / Port Size                     | 1/8"                                                                        | 1/4"   |  |
| Basınç Aralığı / Pressure Range                 | 0~8