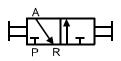

# HSV Serisi Kayar Valfler (3/2) / HSV Series Hand Slide Valves (3/2)



# Sembol / Symbol



### Sipariş Kodu / Ordering Code

| HSV                                        | 08                                                  | SS                                                                                                                                                                  |  |
|--------------------------------------------|-----------------------------------------------------|---------------------------------------------------------------------------------------------------------------------------------------------------------------------|--|
| <b>Model</b><br>Model                      | <b>Bağlantı Ölçüsü</b><br>Port Size                 | <b>Diş Tipi</b><br>Thread Type