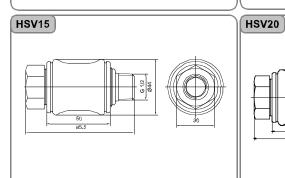

# Teknik Çizimler / Technical Drawings

# Özellikler / Specification

| Model / Model                   | HSV06                                                                       | HSV08 | HSV10 | HSV15 | HSV20 | HSV25 |  |
|---------------------------------|-----------------------------------------------------------------------------|-------|-------|-------|-------|-------|--|
| Akışkan / Fluid                 | <b>40μ filtrelenmiş hava /</b> Air ( to be filtered by 40μ filter element ) |       |       |       |       |       |  |
| Bağlantı Ölçüsü / Port Size     | 1/8"                                                                        | 1/4"  | 3/8"  | 1/2"  | 3/4"  | 1"    |  |
| Basınç Aralığı / Pressure Range | 0~10.0 bar / 0~1.0 MPa / 0~142 Psi                                          |       |       |       |       |       |  |
| Test Basıncı / Proof Pressure   | 15 bar / 1.5 MPa / 213 Psi                                                  |       |       |       |       |       |  |
| Sıcaklık / Temperature          | -5 ~ 60°C                                                                   |       |       |       |       |       |  |