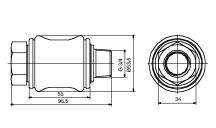

# Teknik Çizimler / Technical Drawings

# Özellikler / Specification

| Model / Model                   | HSV06                                                                       | HSV08 | HSV10 | HSV15 | HSV20 | HSV25 |  |
|---------------------------------|-----------------------------------------------------------------------------|-------|-------|-------|-------|-------|--|
| Akışkan / Fluid                 | <b>40μ filtrelenmiş hava /</b> Air ( to be filtered by 40μ filter element ) |       |       |       |       |       |  |
| Bağlantı Ölçüsü / Port Size     | 1/8"                                                                        | 1/4"  | 3/8"  | 1/2"  | 3/4"  | 1"    |  |
| Basınç Aralığı / Pressure Range | 0~10.0 bar / 0~1.0 MPa / 0~142 Psi                                          |       |       |       |       |       |  |
| Test Basıncı / Proof Pressure   | 15 bar / 1.5 MPa / 213 Psi                                                  |       |       |       |       |       |  |
| Sıcaklık / Temperature          | -5 ~ 60°C                                                                   |       |       |       |       |       |  |