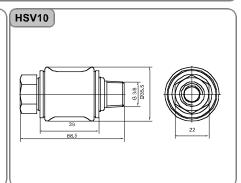

# Teknik Çizimler / Technical Drawings

# Özellikler / Specification

| Model / Model                   | HSV06                                                                       | HSV08 | HSV10 | HSV15 | HSV20 | HSV25 |  |
|---------------------------------|-----------------------------------------------------------------------------|-------|-------|-------|-------|-------|--|
| Akışkan / Fluid                 | <b>40μ filtrelenmiş hava /</b> Air ( to be filtered by 40μ filter element ) |       |       |       |       |       |  |
| Bağlantı Ölçüsü / Port Size     | 1/8"                                                                        | 1/4"  | 3/8"  | 1/2"  | 3/4"  | 1"    |  |
| Basınç Aralığı / Pressure Range | 0~10.0 bar / 0~1.0 MPa / 0~142 Psi                                          |       |       |       |       |       |  |
| Test Basıncı / Proof Pressure   | 15 bar / 1.5 MPa / 213 Psi                                                  |       |       |       |       |       |  |
| Sıcaklık / Temperature          | -5 ~ 60°C                                                                   |       |       |       |       |       |  |