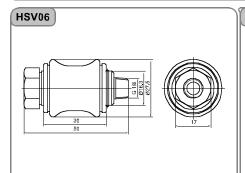

| <b>40μ filtrelenmiş hava /</b> Air ( to be filtered by 40μ filter element ) |       |       |       |       |       |  |
| Bağlantı Ölçüsü / Port Size     | 1/8"                                                                        | 1/4"  | 3/8"  | 1/2"  | 3/4"  | 1"    |  |
| Basınç Aralığı / Pressure Range | 0~10.0 bar / 0~1.0 MPa / 0~142 Psi                                          |       |       |       |       |       |  |
| Test Basıncı / Proof Pressure   | 15 bar / 1.5 MPa / 213 Psi                                                  |       |       |       |       |       |  |
| Sıcaklık / Temperature          | -5 ~ 60°C                                                                   |       |       |       |       |       |  |

# Teknik Çizimler / Technical Drawings