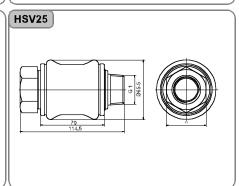

# Teknik Çizimler / Technical Drawings

# Özellikler / Specification

| Model / Model                   | HSV06                                                                       | HSV08 | HSV10 | HSV15 | HSV20 | HSV25 |  |
|---------------------------------|-----------------------------------------------------------------------------|-------|-------|-------|-------|-------|--|
| Akışkan / Fluid                 | <b>40μ filtrelenmiş hava /</b> Air ( to be filtered by 40μ filter element ) |       |       |       |       |       |  |
| Bağlantı Ölçüsü / Port Size     | 1/8"                                                                        | 1/4"  | 3/8"  | 1/2"  | 3/4"  | 1"    |  |
| Basınç Aralığı / Pressure Range | 0~10.0 bar / 0~1.0 MPa / 0~142 Psi                                          |       |       |       |       |       |  |
| Test Basıncı / Proof Pressure   | 15 bar / 1.5 MPa / 213 Psi                                                  |       |       |       |       |       |  |
| Sıcaklık / Temperature          | -5 ~ 60°C                                                                   |       |       |       |       |       |  |