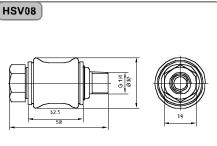

| <b>40μ filtrelenmiş hava /</b> Air ( to be filtered by 40μ filter element ) |       |       |       |       |       |  |
| Bağlantı Ölçüsü / Port Size     | 1/8"                                                                        | 1/4"  | 3/8"  | 1/2"  | 3/4"  | 1"    |  |
| Basınç Aralığı / Pressure Range | 0~10.0 bar / 0~1.0 MPa / 0~142 Psi                                          |       |       |       |       |       |  |
| Test Basıncı / Proof Pressure   | 15 bar / 1.5 MPa / 213 Psi                                                  |       |       |       |       |       |  |
| Sıcaklık / Temperature          | -5 ~ 60°C                                                                   |       |       |       |       |       |  |

# Teknik Çizimler / Technical Drawings