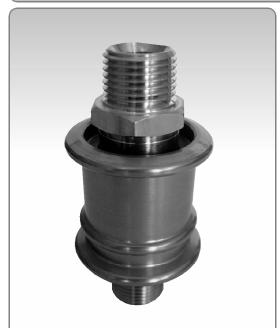

# HSV Serisi Kayar Valfler (3/2) / HSV Series Hand Slide Valves (3/2)

### Sipariş Kodu / Ordering Code

| HSV                                        | 08                                                  | SS                                                                                                                                                                  |  |
|--------------------------------------------|-----------------------------------------------------|---------------------------------------------------------------------------------------------------------------------------------------------------------------------|--|
| <b>Model</b><br>Model                      | <b>Bağlantı Ölçüsü</b><br>Port Size                 | <b>Diş Tipi</b><br>Thread Type                                                                                                                                      |  |
| <b>HSV: Kayar Valf</b><br>Hand Slide Valve | 06: 1/8" 08: 1/4" 10: 3/8" 15: 1/2" 20: 3/4" 25: 1" | Boş / Blank: Standart<br>Standard<br>SS: İki Tarafıda Erkek<br>Double Male Thread<br>FF: İki Tarafıda Dişi<br>Double Female Thread<br>SF: Erkek-Dişi<br>Male-Female |  |