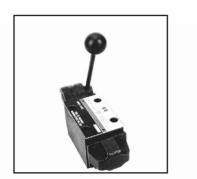

## FS EL KONTROLLÜ YÖN VALFLERİ FS MANUAL OPERATED DIRECTIONAL CONTROL VALVE

Bu el kumandalı bir valftir. İçindeki çekirdek, yuva içinde hareket eder ve yağı istenilen konuma gönderir. Çeşitli versiyonları mevcuttur. 3-2, 4-2, 4-3, 5-3.

This model is a manual directional control slide valve, by operating the handle, the spool moves in the axial direction to achieve oil loop switcing. It is Platee Connection and has multiple slide valve functions such as 2-position 3- way, 2-position 4-way, and 3-position 4-way.

MODEL AÇIKLAMASI / MODEL DESCRIPTION

İşaret / Remarks

50, 60, 70

02=DN 6

03=DN10

04=DN 16 Tip / Type:

El kumandalı yön valfi

\* \*