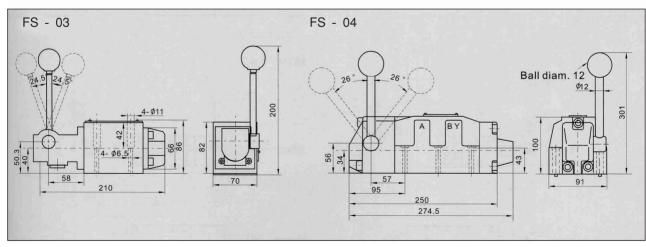

## **TEKNİK BİLGİ / TECHNICAL SPECIFICATION**

| Model                                                            |                      | FS-02                                                       | FS-03 | FS-04                                           |     |  |
|------------------------------------------------------------------|----------------------|-------------------------------------------------------------|-------|-------------------------------------------------|-----|--|
| Debi (I / min)<br>Flow (I / min)                                 |                      | 35                                                          | 63    | 1                                               | 100 |  |
| <b>Çalışma Basıncı</b><br>Work Pressure<br>(MPa)                 | Port P,A,B<br>Cavity | 31.5                                                        |       |                                                 |     |  |
|                                                                  | Port T<br>Cavity     | 16                                                          |       |                                                 | 25  |  |
| Hidrolik Yağ<br>Hydraulic Fluid                                  |                      | Mineral yağ, fosfat-ester<br>Mineral oil, phosphate - ester |       |                                                 |     |  |
| Akışkan Sıcaklığı(°C)<br>Fluid Temp. (°C)                        |                      | -20~70                                                      |       |                                                 |     |  |
| Viskozite (mm <sup>2</sup> /s)<br>Viskosity (mm <sup>2</sup> /s) |                      | 2.8~100                                                     |       |                                                 |     |  |
| Uygun Kuvveti<br>Manipulation Force (N)                          |                      | 20 For no return press.<br>30 For return press = 16 M       |       | 16-23 For with positioner 20-27 For with spring |     |  |
| Ağırlık (kg)<br>Weight (kg)                                      |                      | 1.4                                                         | 4.0   | 4.0                                             |     |  |
| Filtre Değeri (µm)<br>Filtration Accuary                         |                      | 25                                                          |       |                                                 |     |  |

## DIŞ ÖLÇÜLER / EXTERNAL DIMENSIONS

135

//115/