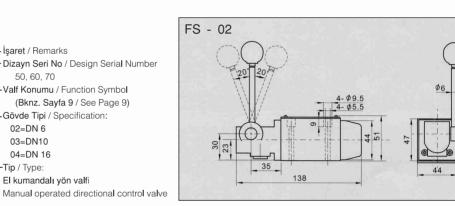

MODEL AÇIKLAMASI / MODEL DESCRIPTION

İşaret / Remarks

50, 60, 70

02=DN 6

03=DN10

04=DN 16 Tip / Type:

El kumandalı yön valfi

\* \*

FS

\*

\*

## DIŞ ÖLÇÜLER / EXTERNAL DIMENSIONS

135

//115/